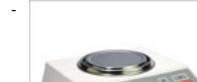

# Gallery:









## Features:

- Pill Counting

- Large LCD Display
- Accurate and Easy-to-Use Leveling System
- RS-232 Interface
- Sealed Front Panel
- Capacity Display
- Stability and Net Indicators
- Draft Shield Eliminated
- Auto Zero (AZSM) Capability
- Center of Zero Indicator

#### **Specifications:**

### **SCALE SPECIFICATIONS**

Model DRX-4
Capacity (Max) 100g
Minimum Load (Min) 0.02g
Reading Unit (d) 0.001g
Verification Unit (e) 0.01g
Tare Range 100g
Accuracy Class

Temperature Range +15C to +30C

Weighing Time <3s
Pan Dimensions 116mm

Scale Dimensions 235 x 245 x 80mm

Power Supply Input: 120VDC 60Hz 9.5W

Output: 12VDC 500mA

Scale's Net Weight (lb/kg)8.2 / 3.7 Calibrating Weight 100g

#### **COUNTING FEATURE SPECIFICATIONS**

MW (Minimum Weight) 30 mg (3 e) MSS (Minimum Sample Step)i