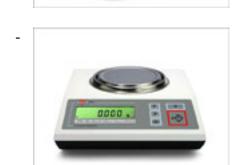

# Gallery:

## Features:

- Pill Counting

- Large LCD Display
- Accurate and Easy-to-Use Leveling System
- RS-232 Interface
- Sealed Front Panel
- Capacity Display
- Stability and Net Indicators
- Draft Shield Eliminated
- Auto Zero (AZSM) Capability
- Center of Zero Indicator