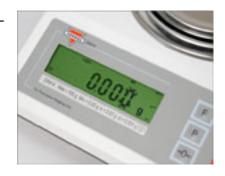

# Gallery:

## Features:

- Pill Counting

- Large LCD Display
- Accurate and Easy-to-Use Leveling System
- RS-232 Interface
- Sealed Front Panel
- Capacity Display
- Stability and Net Indicators
- Draft Shield Eliminated
- Auto Zero (AZSM) Capability
- Center of Zero Indicator