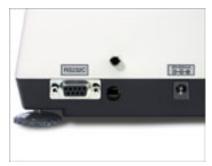

## Features:

- Pill Counting

- Large LCD Display
- Accurate and Easy-to-Use Leveling System
- RS-232 Interface
- Sealed Front Panel
- Capacity Display
- Stability and Net Indicators
- Draft Shield Eliminated
- Auto Zero (AZSM) Capability
- Center of Zero Indicator