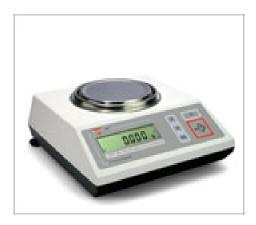

## DRX-4

- 100g Capacity with resolution of 1mg
- One of the most affordable prescription pharmacy scale available

- Extremely rugged and durable
- Ideal for basic weighing and compounding
- Very intuitive and easy to use