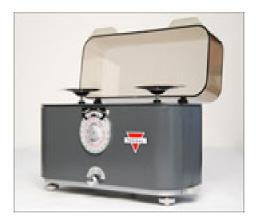

## DRX-3

- Meets or exceeds all the specifications for a Class III prescription balance
- Based on the extraordinary everlasting TORSION
- No power required operate
- 6mg sensitivity