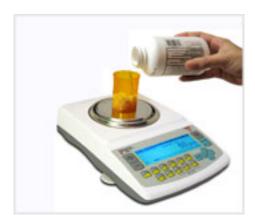

## **DRX200**

- 200g Capacity Pharmacy Scale with Automatic
- Internal Calibration
- Excellent Price to Performance Ration
- Durable metal housing
- 6 Compounding Features including Filling Meter and Ingredient Labeling
- Also Includes basic Pill Counting