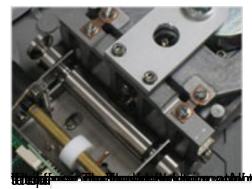

The heart of a quality is its load cell and suspension. The load cell should be of the electromagnetic force restoration type where the weight of the unknown is balanced out by the force generated by sending an electric current through a coil which is sitting in a high level magnetic field. The suspension should be of the Roberval type which compensates for end and side loads and allows the scale to be top loading.