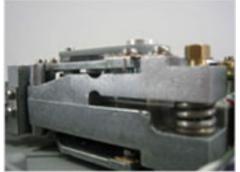

The heart of a quality is its load cell and suspension. The load cell should be of the electromagnetic force restoration type where the weight of the unknown is balanced out by the force generated by sending an electric current through a coil which is sitting in a high level magnetic field. The suspension should be of the Roberval type which compensates for end and side loads and allows the scale to be top loading.